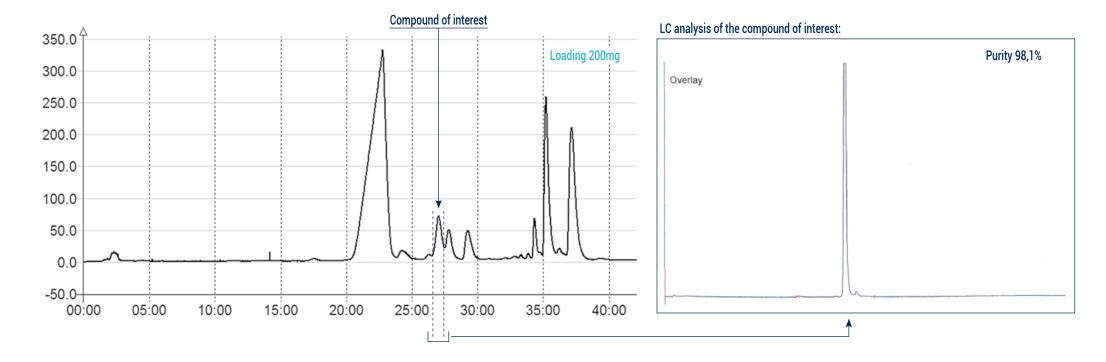

77nm **Elution conditions:** 

| t (min) | A (%) | B (%) |
|---------|-------|-------|
| 00:00   | 50    | 50    |
| 03:00   | 50    | 50    |
| 15:00   | 0     | 100   |
| 25:00   | 0     | 100   |
| 27:00   | 50    | 50    |
| 35:00   | 50    | 50    |



### 2. Prep conditions

Device: puriFlash® 4250 (or now puriFlash® 5.250)

Solvents: A: Water B: ACN

Column: Uptisphere® Strategy™ C18 HQ 150x21.2mm 10µm

Flow rate: 27mL/min

Injection mode: Liquid injection

Crude sample: 3mg up to 200mg of product

**Detection**: UV 277nm **Elution conditions**:

| t (min) | A (%) | B (%) |
|---------|-------|-------|
| 00:00   | 50    | 50    |
| 07:00   | 50    | 50    |
| 45:00   | 0     | 100   |
| 65:00   | 0     | 100   |
| 81:00   | 50    | 50    |











### 3. Collection tube analysis





# To achieve this purification:

#### You will need

- puriFlash® 5.250
  - Discover it Add to card
- Uptisphere® Strategy™ C18 HQ 100x4.6mm 5μm

  Objection Discover it Add to card
- Uptisphere® Strategy™ C18 HQ 150x21.2mm 10μm
- Discover it Add to card

## We highly recommend

- Safety solvent caps kit 4 units B0DAN0 Add to card
- 13x100mm Rack
  AYHE30 Add to card
- 5mL Stainless Steel Loop with RFID tag

  AYHEV0 Add to card