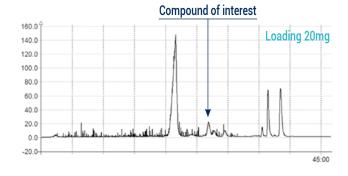

### 2. Prep conditions

Device: puriFlash® 4250 (or now puriFlash® 5.250)

Solvents: A: Water B: ACN

Column: Uptisphere® Strategy™ C18 HQ 150x21.2mm 10µm

Flow rate: 27mL/min

Injection mode: Liquid injection

Crude sample: 3mg up to 200mg of product

**Detection**: UV 277nm **Elution conditions**:

| t (min) | A (%) | B (%) |
|---------|-------|-------|
| 00:00   | 50    | 50    |
| 07:00   | 50    | 50    |
| 45:00   | 0     | 100   |
| 65:00   | 0     | 100   |
| 81:00   | 50    | 50    |