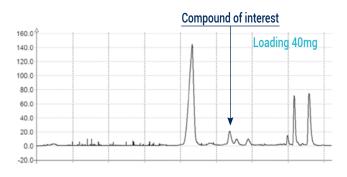

### 2. Prep conditions

Device: puriFlash® 4250 (or now puriFlash® 5.250)

Solvents: A: Water B: ACN

Column: Uptisphere® Strategy™ C18 HQ 150x21.2mm 10µm

Flow rate: 27mL/min

Injection mode: Liquid injection

Crude sample: 3mg up to 200mg of product

**Detection**: UV 277nm **Elution conditions**:

| t (min) | A (%) | B (%) |
|---------|-------|-------|
| 00:00   | 50    | 50    |
| 07:00   | 50    | 50    |
| 45:00   | 0     | 100   |
| 65:00   | 0     | 100   |
| 81:00   | 50    | 50    |