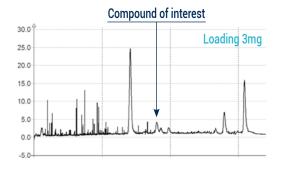

### 2. Prep conditions

Device: puriFlash® 4250 (or now puriFlash® 5.250)

Solvents: A: Water B: ACN

Column: Uptisphere® Strategy™ C18 HQ 150x21.2mm 10µm

Flow rate: 27mL/min

Injection mode: Liquid injection

Crude sample: 3mg up to 200mg of product

**Detection**: UV 277nm **Elution conditions**:

| t (min) | A (%) | B (%) |
|---------|-------|-------|
| 00:00   | 50    | 50    |
| 07:00   | 50    | 50    |
| 45:00   | 0     | 100   |
| 65:00   | 0     | 100   |
| 81:00   | 50    | 50    |