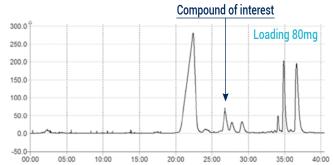

### 2. Prep conditions

Device: puriFlash® 4250 (or now puriFlash® 5.250)

Solvents: A: Water B: ACN

Column: Uptisphere® Strategy™ C18 HQ 150x21.2mm 10µm

Flow rate: 27mL/min

Injection mode: Liquid injection

Crude sample: 3mg up to 200mg of product

**Detection**: UV 277nm **Elution conditions**:

| t (min) | A (%) | B (%) |
|---------|-------|-------|
| 00:00   | 50    | 50    |
| 07:00   | 50    | 50    |
| 45:00   | 0     | 100   |
| 65:00   | 0     | 100   |
| 81:00   | 50    | 50    |