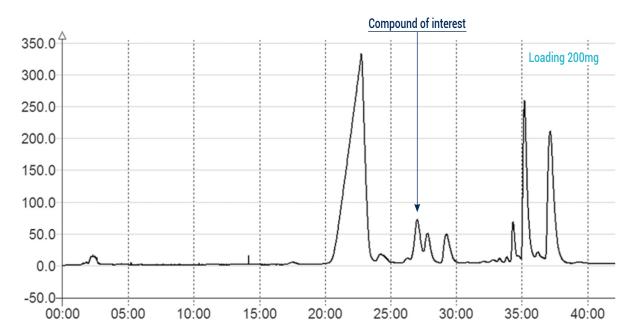

### 2. Prep conditions

Device: puriFlash® 4250 (or now puriFlash® 5.250)

Solvents: A: Water B: ACN

Column: Uptisphere® Strategy™ C18 HQ 150x21.2mm 10µm

Flow rate: 27mL/min

Injection mode: Liquid injection

Crude sample: 3mg up to 200mg of product

**Detection**: UV 277nm **Elution conditions**:

| t (min) | A (%) | B (%) |
|---------|-------|-------|
| 00:00   | 50    | 50    |
| 07:00   | 50    | 50    |
| 45:00   | 0     | 100   |
| 65:00   | 0     | 100   |
| 81:00   | 50    | 50    |