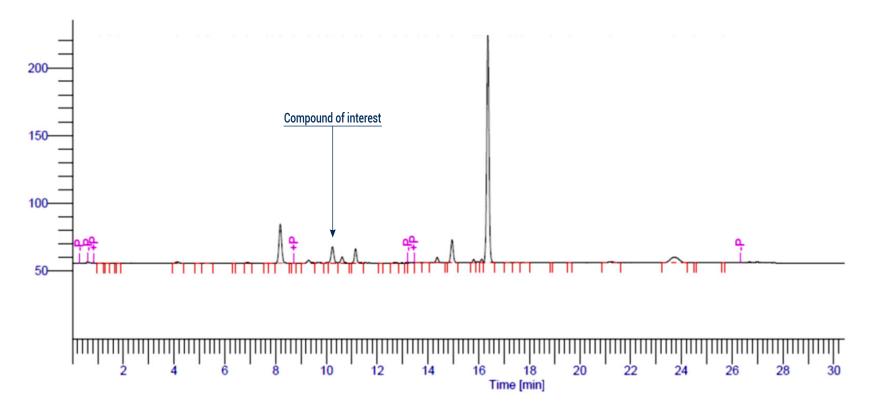

## 1. Analytical conditions

Solvents: A: Water B: ACN

HPLC Column: Uptisphere® Strategy™ C18 HQ 100x4.6mm 5µm

Flow rate: 2mL/min

Injection mode: Liquid injection

Injection volume: 10µL

Crude sample: 0.03mg of product

**Detection**: UV 277nm **Elution conditions:** 

| t (min) | A (%) | B (%) |
|---------|-------|-------|
| 00:00   | 50    | 50    |
| 03:00   | 50    | 50    |
| 15:00   | 0     | 100   |
| 25:00   | 0     | 100   |
| 27:00   | 50    | 50    |
| 35:00   | 50    | 50    |